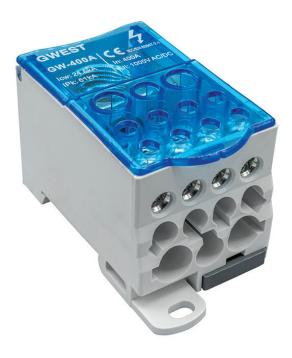

## **PRODUCT DATA SHEET** 1 POLE DISTRIBUTION BLOCKS

## DESCRIPTION

Distribution Blocks are used in electricity distribution. An electrical distribution terminal block is a convenient, economical and safe way to distribute power from a single input source to multiple outputs. Complete with main removable cover. High conductivity with excellent electrical contacts

## FEATURES

Compact design. Hinged design with safety removable cover. Dustproof and insulation cover. Mounting on 35mm wide DIN rail with screws. Material: Plastic, Copper

## MARKINGS

CE

- According to CE

**PRODUCT DATA SHEET** 1 POLE DISTRIBUTION BLOCKS

SECTIONS AND DIMENSIONS

| PRODUCT CODE           | GW - 400A                |                                                                                |
|------------------------|--------------------------|--------------------------------------------------------------------------------|
| CURRENT                | 400 Ampere               |                                                                                |
| CABLE TYPE             | SINGLE CORE              | MULTI CORE                                                                     |
| CABLE SECTION<br>(mm²) | Input                    | Output                                                                         |
|                        | 1x95-185 mm <sup>2</sup> | 4x2,5-10 mm <sup>2</sup><br>5x2,5-16 mm <sup>2</sup><br>2x6-35 mm <sup>2</sup> |